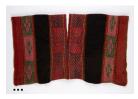

## **Basic Report**

Title: Warp-Patterned Poncho

Date: c.1500-1900 Primary Maker: Quechua

Culture

Medium: Camelid fiber

Title: Mantle
Date: 1200-1450
Primary Maker: Chancay
culture, Peru, Central Coast

Medium: Cotton