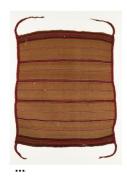

## **Basic Report**

Title: Warp-Patterned Poncho

Date: c.1500-1900 Primary Maker: Quechua

Culture

Medium: Camelid fiber

Title: Mantle
Date: 1200-1450
Primary Maker: Chancay
culture, Peru, Central Coast

Medium: Cotton