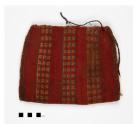

Title: Coca Leaf Bag (chuspa) Date: c. 1200

**Primary Maker:** Chancay culture, Peru, Central Coast

Medium: Weaving

Title: Coca Leaf Bag (chuspa)

**Date:** 1000-1476

Primary Maker: Chancay culture, Peru, Central Coast Medium: Woven camelid

fiber

Title: Coca Leaf Bag (chuspa)

Date: 1200-1450

**Primary Maker:** Chancay culture, Peru, Central Coast

Medium: Wool

Title: Snuff Box Pendant Date: 300 BC-700 AD Primary Maker: Costa Rican

Medium: Green stone