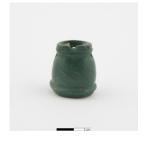

fiber

Title: Coca Leaf Bag (chuspa)

Date: 1200-1450

**Primary Maker:** Chancay culture, Peru, Central Coast

Medium: Wool

Title: Snuff Box Pendant Date: 300 BC-700 AD Primary Maker: Costa Rican

Medium: Green stone

Title: Necklace with Axe-God Pendant

**Date:** 100-500

Primary Maker: Chorotega

culture

**Medium:** Carved and polished greenstone

Title: Necklace with Gold Human Head

Pendant

Date: 1200-1350 Primary Maker: Chimu