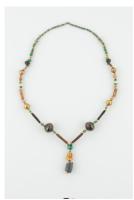

Title: Necklace with Axe-God Pendant

**Date:** 100-500

Primary Maker: Chorotega

culture

**Medium:** Carved and polished greenstone

Title: Necklace with Gold Human Head

Pendant

Date: 1200-1350 Primary Maker: Chimu

culture

**Medium:** Gold, turquoise, carnelian, sodalite, quartz,

shell