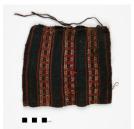

Title: Coca Leaf Bag (chuspa) Date: c. 1200

**Primary Maker:** Chancay culture, Peru, Central Coast

Medium: Weaving

Title: Coca Leaf Bag (chuspa)

**Date:** 1000-1476

Primary Maker: Chancay culture, Peru, Central Coast Medium: Woven camelid

fiber

Title: Coca Leaf Bag (chuspa)

Date: 1200-1450

**Primary Maker:** Chancay culture, Peru, Central Coast

Medium: Wool

Title: Snuff Box Pendant Date: 300 BC-700 AD Primary Maker: Costa Rican

Medium: Green stone