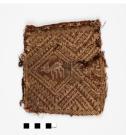

Title: Coca Leaf Bag (chuspa) Date: c. 1200

**Primary Maker:** Chancay culture, Peru, Central Coast

Medium: Weaving

Title: Coca Leaf Bag (chuspa)

**Date:** 1000-1476

Primary Maker: Chancay culture, Peru, Central Coast Medium: Woven camelid

fiber

Title: Coca Leaf Bag (chuspa)

Date: 1200-1450

**Primary Maker:** Chancay culture, Peru, Central Coast

Medium: Wool

Title: Snuff Box Pendant Date: 300 BC-700 AD Primary Maker: Costa Rican

Medium: Green stone