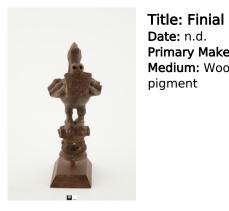

nd (oshe Shango) Date: 20th Century Primary Maker: Yoruba

Artist

Medium: Wood with patina



Title: Female Figure

Date: n.d.

**Primary Maker:** Luba Artist

Medium: Wood



Title: Mask
Date: n.d.
Primary Maker: Urhobo

Artist

Medium: Wood with

pigment



Title: Head Date: n.d.

Primary Maker: Urhobo

Artist

Medium: Wood with

pigment



Title: Mask
Date: 20th century

**Primary Maker:** Dan Artist **Medium:** Wood, metal and

encrustation



Title: Divination Cup (agere ifa)

**Date:** 20th Century **Primary Maker:** Yoruba

Artist

Medium: Wood with

pigment



Title: Divination Cup (agere ifa) or (arugba

ifa)

Date: 20th Century Primary Maker: Yoruba

Artist

Medium: Wood with patina



Title: Memorial Head
Date: 17th - 19th century
Primary Maker: Akan Artist
Medium: Terracotta



Date: n.d.
Primary Maker: Fante Artist
Medium: Wood with
pigment



Date: n.d.
Primary Maker: Baule Artist
Medium: Wood with patina

Title: Male Figure



Title: Ancestor Headdress (ere egungun olode)

Date: n.d.

Primary Maker: Yoruba

Artist

**Medium:** Wood, shell, fabric, coins, pigment and

patina



Title: Flywhisk
Date: n.d.
Primary Maker: Kuba Artist
Medium: Ivory, hair and
string



Title: Cosmetic Box
Date: n.d.
Primary Maker: Kuba Artist
Medium: Wood with
pigment



Title: Ornament

Date: n.d.

**Primary Maker:** Yoruba

Artist

Medium: Brass



Title: Epa Mask
Date: 20th century
Primary Maker: Yoruba
Artist
Medium: Wood with

pigment



Title: Water Pot
Date: 20th century
Primary Maker: Nupe Artist
Medium: Terracotta with
vegetal coating



Title: Offering Vessel
Date: n.d.