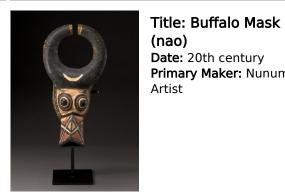

(nao) Date: 20th century Primary Maker: Nunuma Artist

Title: Female twin figure (ere ibeji) Date: n.d. Primary Maker: Yoruba Artist Medium: Wood, beads

Title: Female twin figure (ere ibeji) Date: n.d.

Primary Maker: Yoruba