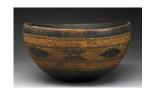

Title: Divination bowl (opon igede) Date: 20th Century Primary Maker: Yoruba Artist

Medium: Wood

Title: Female Shrine Figure (alusi) Date: n.d.

**Primary Maker:** Igbo Artist

Medium: Wood

Title: Male twin figure (ere ibeji) Date: 20th Century Primary Maker: Yoruba Artist