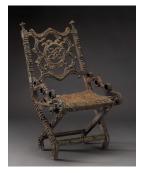

**Date:** 1830

Primary Maker: Liberian

Artist

Medium: Ivory

Title: Royal Chair (akonkromfi)

**Date:** Early 20th century **Primary Maker:** Asante

Artist

Medium: Wood, leather,