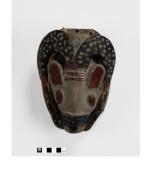

Title: Igbo Wood Face Mask (Okoroshi Amara)

Date: n.d.

**Primary Maker:** Igbo Artist **Medium:** wood, pigment

Title: Mask (Okoroshi Oma)

**Date:** 20th century

Primary Maker: Igbo Artist

Medium: Wood, paint