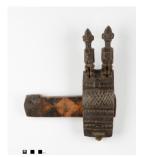

## **Basic Report**

Title: Dagger with leather sheath Date: 20th century Primary Maker: Tuareg Artist

Title: Strip weaving
Date: n.d.
Primary Maker: Fulani Artist
Medium: Wool

Date: n.d. Primary Maker: Akan Artist Medium: Wood