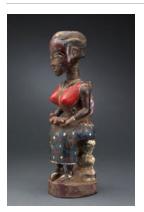

Title: Antelope Shrine **Figure** 

Date: Early 20th Century Primary Maker: Edo Artist Medium: Wood, patina

**Title: Male Figure** 

Date: n.d.

Primary Maker: Akan Artist Medium: Wood, pigment

**Title: Spirit Spouse** (blolo bla) Date: 20th century **Primary Maker:** Baule Artist Medium: Wood, enamel