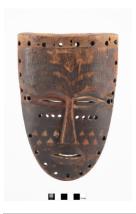

Title: Igbo Wood Face Mask (Okoroshi Amara)

Date: n.d.

**Primary Maker:** Igbo Artist **Medium:** wood, pigment

Title: Mask (Okoroshi Oma)

**Date:** 20th century

Primary Maker: Igbo Artist

Medium: Wood, paint