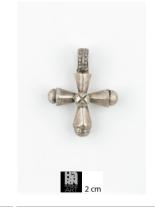

fibers

Title: Pectoral Cross
Date: Late 15th century
Primary Maker: Ethiopian

Artist

Medium: Silver gilt

Title: Triptych Icon
Date: Late 17th - early

18th Century

Primary Maker: Ethiopian

Artist