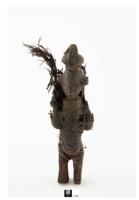

Figure (alusi) Date: Early 20th Century Primary Maker: Ubah of Isufoia

Medium: Wood, patina

Title: Male shrine figure (alusi) Date: n.d. Primary Maker: Ubah of Isufoia Medium: Wood, fabric, patina

Figure (alusi) Date: Early 20th Century Primary Maker: Ubah of Isufoia

Medium: Wood, teeth

Title: Male Shrine

Title: Yoruba Ivory **Divination Tapper (Iken** ifa or iroke) Date: 20th Century

Primary Maker: Yoruba

Artist

Medium: Ivory

Title: Fragment of a **Divination Tapper** (iroke) Date: n.d. Primary Maker: Yoruba