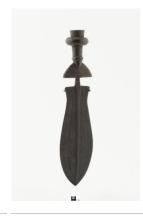

## **Basic Report**

Title: Dagger with leather sheath Date: 20th century Primary Maker: Tuareg Artist

Title: Strip weaving
Date: n.d.
Primary Maker: Fulani Artist
Medium: Wool

Date: n.d. Primary Maker: Akan Artist Medium: Wood