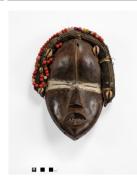

Title: Igbo Wood Face Mask (Okoroshi Amara)

Date: n.d.

**Primary Maker:** Igbo Artist **Medium:** wood, pigment

Title: Mask (Okoroshi Oma)

**Date:** 20th century

Primary Maker: Igbo Artist

Medium: Wood, paint

Title: Maiden Mask (agbogho mmuo) Date: 20th century Primary Maker: Igbo Artist Medium: Wood, paint, fabric

Title: Communal Altar (Ikenga)

Date: 20th century

Primary Maker: Igbo Artist

Medium: Wood and

pigment