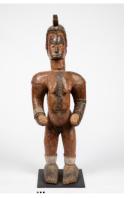

Title: Antelope Shrine **Figure** 

Date: Early 20th Century Primary Maker: Edo Artist Medium: Wood, patina

**Title: Male Figure** 

Date: n.d.

Primary Maker: Akan Artist Medium: Wood, pigment

**Title: Spirit Spouse** (blolo bla) Date: 20th century **Primary Maker:** Baule Artist Medium: Wood, enamel