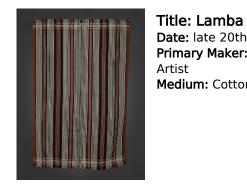

er: Ambo Artist, Mwila, Ndemba group

Medium: Wood, glass and plastic beads, hair?, plant fiber, cotton cloth



Title: Man's Robe (riga or girke fari) **Date:** Early 20th century Primary Maker: Hausa Artist

Medium: Cotton, silk



Title: Child Figure (okana kositi) Date: Late 19th Century Primary Maker: Ambo Artist Medium: Wood, glass beads, ostrich eggshell beads, sinew, metal

bangles, buttons, metal

beads



Title: Earplugs Date: Late 19th or early 20th century

Primary Maker: Zulu Artist

Medium: Horn



Title: Rug Date: 20th century Primary Maker: Amazigh

Artist

Medium: Wool



Title: Man's Robe (riga) Date: late 20th century Primary Maker: Hausa Artist Medium: Cotton, indigo



Title: Apron Date: late 20th century Primary Maker: Tsonga Artist Medium: Cotton, glass

seed beads



Date: late 20th century Primary Maker: Malagasy

Artist

Medium: Cotton



Title: Adinkra Cloth Date: late 20th century Primary Maker: Akan Artist Medium: Cotton, natural and synthetic dye



Title: Asafo Flag Date: mid 20th century **Primary Maker:** Fante Artist Medium: Cotton



Title: Woman's Wedding Ensemble Date: late 20th century Primary Maker: Amazigh

Artist

Medium: Synthetic cloth, silk, cotton, buttons



Title: Cloth of the Great (akunitan)

**Date:** late 20th century **Primary Maker:** Asante

Artist

Medium: Wool, synthetic

thread



Title: Embroidered

Tunic

**Date:** late 20th century **Primary Maker:** Wodaabe

Artist

Medium: Cotton



Title: Man's Robe (riga)
Date: late 20th century
Primary Maker: Hausa Artist
Medium: Cotton, silk, indigo



Title: Woman's Wedding