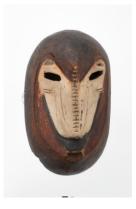

Title: Igbo Wood Face Mask (Okoroshi Amara)

Date: n.d.

**Primary Maker:** Igbo Artist **Medium:** wood, pigment

Title: Mask (Okoroshi Oma)

**Date:** 20th century

Primary Maker: Igbo Artist

Medium: Wood, paint