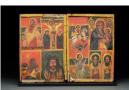

wood panels, cloth

Title: Diptych with the Crucifixion and Resurrection of Christ and the Martyrdom of St. George

Date: Mid-Late 17th

Century

Primary Maker: Ethiopian

Artist

**Medium:** Tempera on gesso-covered panels

**Title: Diptych Icon Date:** Late 17th-Early 18th

Century

Primary Maker: Ethiopian

Artist

**Medium:** Tempera on gesso-covered panels

Title: Gunda Gunde Bifolio

Date: Late 15th or Early

16th Century