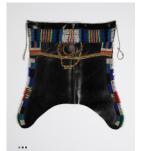

## **Basic Report**

Title: Dagger with leather sheath Date: 20th century Primary Maker: Tuareg Artist

Title: Strip weaving
Date: n.d.
Primary Maker: Fulani Artist
Medium: Wool

Date: n.d. Primary Maker: Akan Artist Medium: Wood