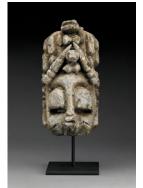

Title: Stool

Title: Mask (suaga due) Date: n.d.

Primary Maker: Mambila

Artist

**Medium:** Wood, earth colors, feathers, fiber

Title: Mask (Ulaga or Ojionu)
Date: n.d.

**Primary Maker:** Igbo Artist **Medium:** Wood, mirrors, cowrie shells, fabric, paint