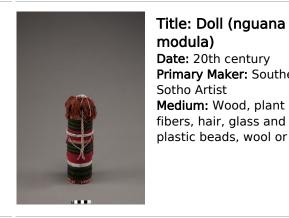

Title: Apron Date: 20th century Primary Maker: Yei Artist Medium: Hide, glass beads, ostrich shell beads, mother of pearl buttons

modula) Date: 20th century Primary Maker: Southern Sotho Artist Medium: Wood, plant fibers, hair, glass and plastic beads, wool or other