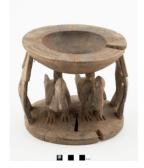

Title: Stool

Title: Mask (suaga due) Date: n.d.

Primary Maker: Mambila

Artist

**Medium:** Wood, earth colors, feathers, fiber

Title: Mask (Ulaga or Ojionu)
Date: n.d.

**Primary Maker:** Igbo Artist **Medium:** Wood, mirrors, cowrie shells, fabric, paint