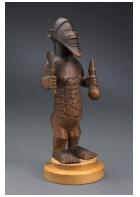

Figure (alusi) Date: Early 20th Century Primary Maker: Ubah of Isufoia

Medium: Wood, patina

Title: Male shrine figure (alusi) Date: n.d. Primary Maker: Ubah of Isufoia Medium: Wood, fabric, patina

Figure (alusi) Date: Early 20th Century Primary Maker: Ubah of Isufoia