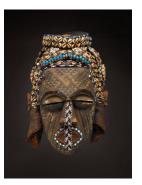

Title: Stool

Title: Mask (suaga due) Date: n.d.

Primary Maker: Mambila

Artist

**Medium:** Wood, earth colors, feathers, fiber

Title: Mask (Ulaga or Ojionu)
Date: n.d.

**Primary Maker:** Igbo Artist **Medium:** Wood, mirrors, cowrie shells, fabric, paint