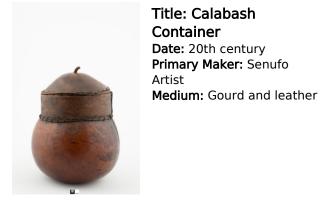

Title: Funerary

Title: Lidded Vessel
Date: n.d.
Primary Maker: Zulu Artist
Medium: Ceramic with
polychrome, fiber and
beads

Title: Calabash
Container
Date: 20th century
Primary Maker: Senufo
Artist
Medium: Gourd and leather