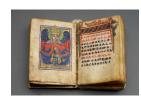

Primary Maker: Ethiopian

Artist

Medium: Pigment on

parchment

Title: Devotional Book
Date: 18th or 19th Century
Primary Maker: Ethiopian

**Medium:** Pigment on parchment, wood and cloth

Title: Processional Cross Date: 14th-15th century Primary Maker: Ethiopian

Artist

Medium: Bronze

**Title: Processional Cross** 

Date: Mid-Late 18th

Century

Primary Maker: Ethiopian

Artist

Medium: Brass