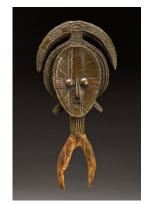

Medium: Wood, teeth

Title: Male Shrine

Title: Yoruba Ivory **Divination Tapper (Iken** ifa or iroke) Date: 20th Century

Primary Maker: Yoruba

Artist

Medium: Ivory

Title: Fragment of a **Divination Tapper** (iroke) Date: n.d. Primary Maker: Yoruba

Artist

Medium: Ivory

Title: Vessel for Shango (arugba)

Date: 20th century Primary Maker: Yoruba

Artist

Medium: Wood, pigment

Title: Bini Wood Face Mask (Ekpo) Date: n.d.

Primary Maker: Bini Artist Medium: Wood, inset glass