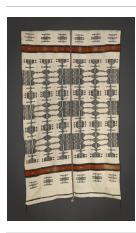

## **Basic Report**

Title: Dagger with leather sheath Date: 20th century Primary Maker: Tuareg Artist

Title: Strip weaving
Date: n.d.
Primary Maker: Fulani Artist
Medium: Wool

Date: n.d. Primary Maker: Akan Artist Medium: Wood