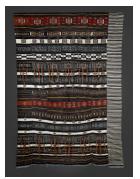

Title: Woven Textile
Strip for Blanket
Date: 20th Century

Primary Maker: Fulani Artist

Medium: Cotton

Title: Woven Textile
Strip for Blanket
Date: 20th Century

Primary Maker: Fulani Artist

Medium: Cotton

Title: Woven Textile Strip for Blanket

Date: 20th Century Primary Maker: Fulani Artist

Medium: Cotton

Title: Necklace with Rectangular Porte

Koran

**Date:** 20th century **Primary Maker:** Somali

Artist

Medium: Silver, amber

Title: Woven Textile Strip for Blanket Date: 20th Century

**Primary Maker:** Fulani Artist

Medium: Cotton

Title: Woven Textile (Futa Benadir) Date: 20th Century Primary Maker: Somali

Artist

Medium: Cotton

Title: Woven Textile (Futa Benadir) Date: 20th Century Primary Maker: Somali