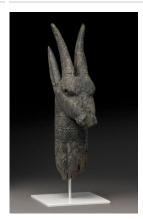

Title: Face Mask (n'tomo)

Date: 20th century Primary Maker: Bamana

Artist

Medium: Wood, yarn, thread, rope, encrustation

Title: Antelope Headpiece (wan-nyaka) Date: n.d.

Primary Maker: Mossi Artist

Medium: Wood, earth colors