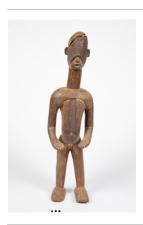

Title: Antelope Shrine **Figure** 

Date: Early 20th Century Primary Maker: Edo Artist Medium: Wood, patina

**Title: Male Figure** 

Date: n.d.

Primary Maker: Akan Artist Medium: Wood, pigment

**Title: Spirit Spouse** (blolo bla) Date: 20th century **Primary Maker:** Baule Artist Medium: Wood, enamel