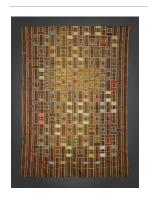

## **Basic Report**

Title: Dagger with leather sheath Date: 20th century Primary Maker: Tuareg Artist

Title: Strip weaving
Date: n.d.
Primary Maker: Fulani Artist
Medium: Wool

Date: n.d. Primary Maker: Akan Artist Medium: Wood