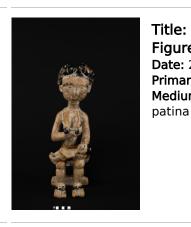

Figure (alusi) Date: Early 20th Century Primary Maker: Ubah of Isufoia

Medium: Wood, patina

Title: Male shrine figure (alusi) Date: n.d. Primary Maker: Ubah of Isufoia Medium: Wood, fabric, patina

Figure (alusi) Date: Early 20th Century Primary Maker: Ubah of Isufoia