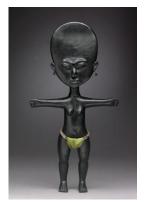

## **Basic Report**

Title: Dagger with leather sheath Date: 20th century Primary Maker: Tuareg Artist

Title: Strip weaving
Date: n.d.
Primary Maker: Fulani Artist
Medium: Wool

Date: n.d. Primary Maker: Akan Artist Medium: Wood