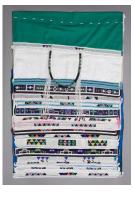

Title: Woven Textile
Strip for Blanket
Date: 20th Century

Primary Maker: Fulani Artist

Medium: Cotton

Title: Woven Textile
Strip for Blanket
Date: 20th Century

Primary Maker: Fulani Artist

Medium: Cotton

Title: Woven Textile Strip for Blanket

Date: 20th Century Primary Maker: Fulani Artist

Medium: Cotton

Title: Necklace with Rectangular Porte

Koran

**Date:** 20th century **Primary Maker:** Somali

Artist

Medium: Silver, amber

Title: Woven Textile Strip for Blanket Date: 20th Century

**Primary Maker:** Fulani Artist

Medium: Cotton

Title: Woven Textile (Futa Benadir) Date: 20th Century Primary Maker: Somali

Artist

Medium: Cotton

Title: Woven Textile (Futa Benadir) Date: 20th Century Primary Maker: Somali