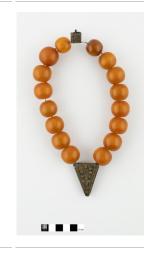

af or shanleh)

**Date:** 20th Century **Primary Maker:** Somali

Artist

Medium: Wood



Title: Comb (saqaf or shanleh)

**Date:** 20th Century **Primary Maker:** Somali

Artist

Medium: Wood



Title: Comb

**Date:** 19th-20th Century **Primary Maker:** Somali

Artist

Medium: Silver



Title: Headrest (barkin)
Date: 20th Century
Primary Maker: Somali

Artist

Medium: Wood



Title: Headrest (ngachar or chemperit)

Date: 20th century

Date: 20th century
Primary Maker: Pokot Artist

Medium: Wood, glass

beads, leather



Title: Headrest (barkin)

**Date:** 20th Century **Primary Maker:** Somali

Artist

Medium: Wood



Title: Headrest (barkin) Date: 20th Century Primary Maker: Somali

Medium: Wood



Title: Headrest (barkin) Date: 20th Century Primary Maker: Somali

Artist

Medium: Wood



Title: Necklace with Triangular Porte Koran

Date: n.d.

Primary Maker: Somali

Artist

Medium: Silver, amber



Title: Headrest (barkin) Date: 20th Century Primary Maker: Somali

Artist

Medium: Wood



Title: Perfume Box Date: 20th Century Primary Maker: Somali

Artist

Medium: Wood, metal, mirror, fabric, brass



Title: Milk Container

(dheel)

Date: 20th Century Primary Maker: Somali

Artist

Medium: Fiber, leather,

cowries



Title: Kohl Container Date: 19th-20th Century Primary Maker: Somali

Artist

Medium: Silver



Title: Brazier Date: 20th Century Primary Maker: Somali

Artist

Medium: Ceramic



Title: Table

Date: 20th Century Primary Maker: Somali

Artist

Medium: Wood, hide,

pigment



Title: Tray Table Top Date: 20th Century Primary Maker: Somali

Medium: Brass



Title