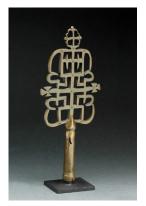

Artist

Medium: Bronze

**Title: Processional Cross** 

Date: Mid-Late 18th

Century

Primary Maker: Ethiopian

Artist

Medium: Brass

**Title: Hand Cross Date:** 17th-19th Century **Primary Maker:** Ethiopian
Artist

Medium: Wood and metal

Title: Processional cross Date: 12th-15th Century Primary Maker: Ethiopian

Artist

Medium: Bronze

Title: Protective Scroll with Samuel of Waldebba Riding His

Lion
Date: 19th Century
Primary Maker: Ethiopian

Artist

**Medium:** Paint on parchment

Title: Processional Cross Date: 14th-15th Century Primary Maker: Ethiopian

Medium: Bronze

Title: Processional cross Date: 12th or 15th century Primary Maker: Ethiopian

Artist

Medium: Brass or bronze

Title: Processional Cross
Date: 15th-16th century
Primary Maker: Ethiopian

Artist

**Medium:** Brass, bronze copper rivets and shaft,

solder

Title: Skirt Date: 20th Century Primary Maker: Dida Artist Medium: Raffia fibers. natural dye