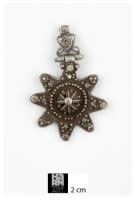

Primary Maker: Ethiopian

Artist

Medium: Pigment on

parchment

Title: Devotional Book
Date: 18th or 19th Century
Primary Maker: Ethiopian

**Medium:** Pigment on parchment, wood and cloth

Title: Processional Cross Date: 14th-15th century Primary Maker: Ethiopian

Artist

Medium: Bronze

**Title: Processional Cross** 

Date: Mid-Late 18th

Century

Primary Maker: Ethiopian

Artist

Medium: Brass