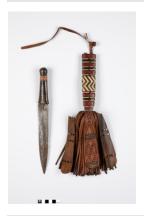

## **Basic Report**

Title: Dagger with leather sheath Date: 20th century Primary Maker: Tuareg Artist

Title: Strip weaving
Date: n.d.
Primary Maker: Fulani Artist
Medium: Wool

Date: n.d. Primary Maker: Akan Artist Medium: Wood