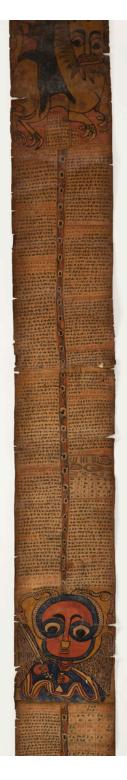

Primary Maker: Ethiopian

Artist

Medium: Pigment on

parchment

Title: Devotional Book
Date: 18th or 19th Century
Primary Maker: Ethiopian

**Medium:** Pigment on parchment, wood and cloth

Title: Processional Cross Date: 14th-15th century Primary Maker: Ethiopian