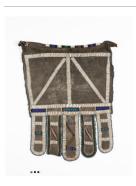

Artist

Medium: Wood, patina

Title: Beaded sheath

for Oko

Date: early 20th century Primary Maker: Yoruba

Artist

Medium: Glass beads,

cotton cloth