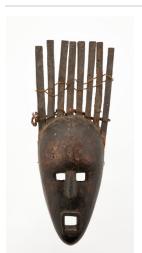

Title: Stool

Title: Mask (suaga due) Date: n.d.

Primary Maker: Mambila

Artist

**Medium:** Wood, earth colors, feathers, fiber

Title: Mask (Ulaga or Ojionu)
Date: n.d.

**Primary Maker:** Igbo Artist **Medium:** Wood, mirrors, cowrie shells, fabric, paint