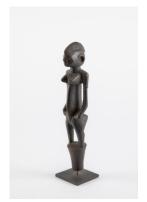

Title: Ibo Wood **Standing Male Shrine** Figure (Alusi) Date: n.d. **Primary Maker:** Igbo Artist Medium: wood

Title: Male Shrine Figure (Alusi) Date: 20th Century Primary Maker: Igbo Artist Medium: Wood