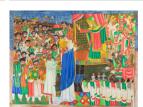

Title: Battle of Sägälé Date: early 1950s Primary Maker: Sälämon Bällachäw

Title: Vodou medicine packet for Damballah (Paket Kongo) **Date:** 2012 Primary Maker: Haitian

Artist

Medium: cloth, feathers, thread, satin ribbon, unidentified substances