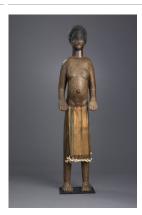

Title: Igbo Wood **Standing Female** Shrine Figure (alusi) Date: 20th Century **Primary Maker:** Igbo Artist Medium: Wood

Title: Female shrine figure (alusi) Date: n.d. **Primary Maker:** Igbo Artist

Title: Fertility Figure (akua'ba) Date: n.d. **Primary Maker:** Asante Artist