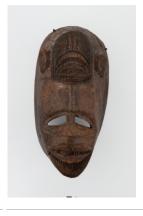

Title: Igbo Wood Face Mask (Okoroshi Amara)

Date: n.d.

**Primary Maker:** Igbo Artist **Medium:** wood, pigment

Title: Mask (Okoroshi Oma)

**Date:** 20th century

Primary Maker: Igbo Artist

Medium: Wood, paint