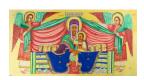

wood panels, cloth

Title: Diptych with the Crucifixion and Resurrection of Christ and the Martyrdom of St. George

Date: Mid-Late 17th

Century

Primary Maker: Ethiopian

Artist

**Medium:** Tempera on gesso-covered panels

**Title: Diptych Icon Date:** Late 17th-Early 18th

Century

Primary Maker: Ethiopian

Artist

**Medium:** Tempera on gesso-covered panels

Title: Gunda Gunde Bifolio

Date: Late 15th or Early

16th Century