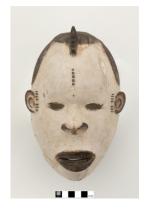

Title: Igbo Wood Face Mask (Okoroshi Amara)

Date: n.d.

**Primary Maker:** Igbo Artist **Medium:** wood, pigment

Title: Mask (Okoroshi Oma)

**Date:** 20th century

Primary Maker: Igbo Artist

Medium: Wood, paint