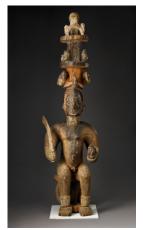

Figure (alusi) Date: Early 20th Century Primary Maker: Ubah of Isufoia

Medium: Wood, patina

Title: Male shrine figure (alusi) Date: n.d. Primary Maker: Ubah of Isufoia Medium: Wood, fabric, patina

Figure (alusi) Date: Early 20th Century Primary Maker: Ubah of Isufoia

Medium: Wood, teeth

Title: Male Shrine

Title: Yoruba Ivory **Divination Tapper (Iken** ifa or iroke) Date: 20th Century

Primary Maker: Yoruba

Artist

Medium: Ivory

Title: Fragment of a **Divination Tapper** (iroke) Date: n.d. Primary Maker: Yoruba