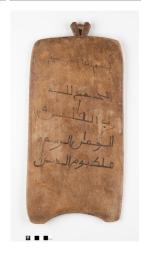

Artist

Medium: Wood

Title: Divination board Date: late 20th- early 21st

century

**Primary Maker:** Hausa Artist Medium: Wood, pigmented

ink

Title: Shrine figure

Date: c. 1950

Primary Maker: Lobi Artist Medium: iron, patina

Title: Doorlock Date: 20th century Primary Maker: Bamana

Artist

Medium: Wood

Date: late 20th- early 21st century Primary Maker: Hausa Artist Medium: Wood, pigmented

Title: Divination board

Title: Koranic writing board

Date: 20th century

Primary Maker: Hausa Artist Medium: Wood, pigmented

ink

Title: Shrine object

**Date:** c. 1950

Primary Maker: Lobi Artist