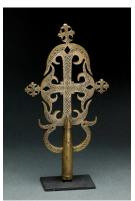

Artist

Medium: Bronze

**Title: Processional Cross** 

Date: Mid-Late 18th

Century

Primary Maker: Ethiopian

Artist

Medium: Brass

**Title: Hand Cross Date:** 17th-19th Century **Primary Maker:** Ethiopian
Artist

Medium: Wood and metal

Title: Processional cross Date: 12th-15th Century Primary Maker: Ethiopian

Artist

Medium: Bronze

Title: Protective Scroll with Samuel of Waldebba Riding His

Lion
Date: 19th Century
Primary Maker: Ethiopian

Artist

**Medium:** Paint on parchment

Title: Processional Cross Date: 14th-15th Century Primary Maker: Ethiopian

Medium: Bronze

Title: Processional cross Date: 12th or 15th century Primary Maker: Ethiopian

Artist

Medium: Brass or bronze

Title: Processional Cross
Date: 15th-16th century
Primary Maker: Ethiopian

Artist

**Medium:** Brass, bronze copper rivets and shaft,

solder

Title: Skirt Date: 20th Century Primary Maker: Dida Artist Medium: Raffia fibers. natural dye