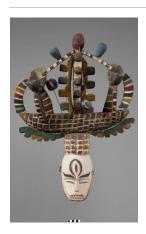

Title: Stool

Title: Mask (suaga due) Date: n.d.

Primary Maker: Mambila

Artist

**Medium:** Wood, earth colors, feathers, fiber

Title: Mask (Ulaga or Ojionu)
Date: n.d.

**Primary Maker:** Igbo Artist **Medium:** Wood, mirrors, cowrie shells, fabric, paint