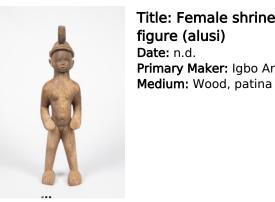

Title: Igbo Wood **Standing Female** Shrine Figure (alusi) Date: 20th Century **Primary Maker:** Igbo Artist Medium: Wood

Title: Female shrine figure (alusi) Date: n.d. **Primary Maker:** Igbo Artist

Title: Fertility Figure (akua'ba) Date: n.d. **Primary Maker:** Asante Artist