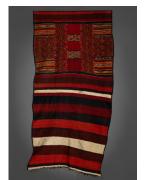

## **Basic Report**

Title: Dagger with leather sheath Date: 20th century Primary Maker: Tuareg Artist

Title: Strip weaving
Date: n.d.
Primary Maker: Fulani Artist
Medium: Wool

Date: n.d. Primary Maker: Akan Artist Medium: Wood