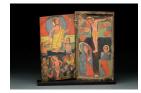

**Medium:** Tempera on gesso-covered wood panels

Title: "Striking of His Head" (Kwe'ata re'esu) Triptych

Date: mid 17th-early 18th

century

Primary Maker: Ethiopian

Artist

**Medium:** Pigments on copper and gesso covered

wood panels, cloth

Title: Diptych with the Crucifixion and Resurrection of Christ and the Martyrdom of St. George

Date: Mid-Late 17th

Century

Primary Maker: Ethiopian

Artist

**Medium:** Tempera on gesso-covered panels