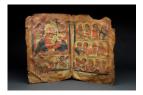

**Title: Diptych Icon Date:** Late 17th-Early 18th

Century

Primary Maker: Ethiopian

Artist

**Medium:** Tempera on gesso-covered panels

Title: Gunda Gunde Bifolio

Date: Late 15th or Early

16th Century

Primary Maker: Ethiopian

Artist

Medium: Pigment on

parchment

Title: Devotional Book
Date: 18th or 19th Century
Primary Maker: Ethiopian

**Medium:** Pigment on parchment, wood and cloth

Title: Processional Cross Date: 14th-15th century Primary Maker: Ethiopian