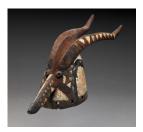

Title: Face Mask (n'tomo)

Date: 20th century Primary Maker: Bamana

Artist

Medium: Wood, yarn, thread, rope, encrustation

Title: Antelope Headpiece (wan-nyaka) Date: n.d.

Primary Maker: Mossi Artist

Medium: Wood, earth colors