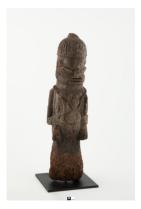

Figure (alusi) Date: Early 20th Century Primary Maker: Ubah of Isufoia

Medium: Wood, patina

Title: Male shrine figure (alusi) Date: n.d. Primary Maker: Ubah of Isufoia Medium: Wood, fabric, patina

Figure (alusi) Date: Early 20th Century Primary Maker: Ubah of Isufoia