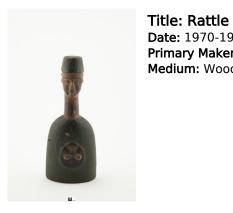

Title: Mammy Wata (or Mami Wata) **Date:** 1970-1971

Primary Maker: Anang Artist Medium: Wood, fiber,

enamel paint



Title: Ekong puppet of Female initiate Date: 1970-1971

Primary Maker: Unknown Medium: Wood, paint, fabric



Title: Ekong puppet of Nigerian Policeman **Date:** 1970-1971

Primary Maker: Unknown Medium: Wood, paint, fabric



Title: Yam knife Mask (mmaji)

**Date**: 1970-1971

Primary Maker: Afikpo Artist Medium: Wood, paint, raffia

Title: Mask (Igri) **Date:** 1970-1971

Primary Maker: Afikpo Artist

Medium: wood, paint,

raffia, pigment



Title: Eldest Daughter Mask Headdress (Adanwonsai)

**Date:** c.1970

Primary Maker: Ekpeye

Artist

Medium: Wood, paint, fiber



Title: Okoroshi (Water Spirit) Date: 1970-1971 Primary Maker: Unknown Medium: Wood, paint, metal



Date: 1970-1971
Primary Maker: Anang Artist
Medium: Wood, paint



Title: Fan for Priestess of Osun Date: 1970-1971 Primary Maker: Yoruba Artist





Title: Female Mbopo Initiation Figure Date: 1970-1971 Primary Maker: Anang Artist Medium: Wood, paint



Title: Female Mbopo Initiation Figure Date: 1970-1971 Primary Maker: Anang Artist Medium: Wood, enamel paint



Title: Woman's Prestige Mirror Date: 20th century Primary Maker: Igbo Artist Medium: wood, glass



Title: Stool (esa)
Date: 20th Century
Primary Maker: Unknown
Medium: Wood



Title: Lidded pot Date: 1973 Primary Maker: Yoruba Artist

**Medium:** eathenware



Title: Lidded basket Date: 1971

Primary Maker: Mary Jane

Manigualt

**Medium:** Sweetgrass, palmetto, bulrush



Title: Lidded basket **Date:** c. 1970

**Primary Make