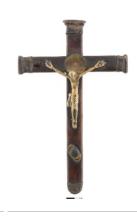

fibers

Title: Pectoral Cross
Date: Late 15th century
Primary Maker: Ethiopian

Artist

Medium: Silver gilt

Title: Triptych Icon
Date: Late 17th - early

18th Century

Primary Maker: Ethiopian

Artist