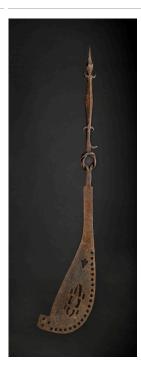

## **Basic Report**

Title: Dagger with leather sheath Date: 20th century Primary Maker: Tuareg Artist

Title: Strip weaving
Date: n.d.
Primary Maker: Fulani Artist
Medium: Wool

Date: n.d. Primary Maker: Akan Artist Medium: Wood