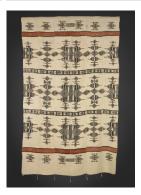

## **Basic Report**

Title: Dagger with leather sheath Date: 20th century Primary Maker: Tuareg Artist

Title: Strip weaving
Date: n.d.
Primary Maker: Fulani Artist
Medium: Wool

Date: n.d. Primary Maker: Akan Artist Medium: Wood