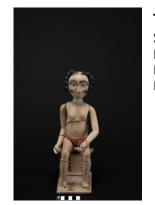

Title: Female Figure Seated on a Stool Date: Early 20th Century Primary Maker: Akan Artist

Medium: Wood

Title: Female Figure Seated on a Stool Date: 20th Century **Primary Maker:** Akan Artist

Medium: Wood