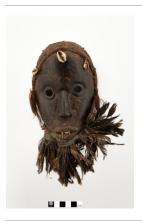

Title: Stool

Title: Mask (suaga due) Date: n.d.

Primary Maker: Mambila

Artist

**Medium:** Wood, earth colors, feathers, fiber

Title: Mask (Ulaga or Ojionu)
Date: n.d.

**Primary Maker:** Igbo Artist **Medium:** Wood, mirrors, cowrie shells, fabric, paint