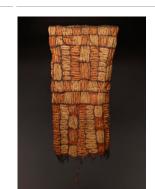

Title: Woven Textile
Strip for Blanket
Date: 20th Century

Primary Maker: Fulani Artist

Medium: Cotton

Title: Woven Textile
Strip for Blanket
Date: 20th Century

Primary Maker: Fulani Artist

Medium: Cotton

Title: Woven Textile Strip for Blanket

Date: 20th Century Primary Maker: Fulani Artist

Medium: Cotton

Title: Necklace with Rectangular Porte

Koran

**Date:** 20th century **Primary Maker:** Somali

Artist

Medium: Silver, amber

Title: Woven Textile Strip for Blanket Date: 20th Century