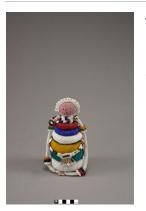

Title: Wedding cloth

**Date:** c. 1973

**Primary Maker:** Nupe Artist Medium: Cotton cloth,

rayon

Title: Beaded Doll Date: Early 20th Century or

19th Century

Primary Maker: Southern

Sotho Artist

Medium: Beads, wood,

fabric, cloth

Title: Headtie (olifon) **Date:** 1973 Medium: Cotton

Title: Lidded Basket Date: 20th Century Primary Maker: Tutsi Artist Medium: Sisal. bamboo and papyrus fibers, banana leaf pigment