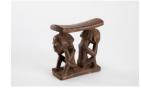

Title: Stool

Title: Mask (suaga due) Date: n.d.

Primary Maker: Mambila

Artist

**Medium:** Wood, earth colors, feathers, fiber

Title: Mask (Ulaga or Ojionu)
Date: n.d.

**Primary Maker:** Igbo Artist **Medium:** Wood, mirrors, cowrie shells, fabric, paint