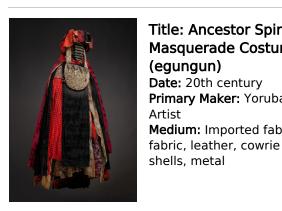

Artist

Medium: Wood, iron,

pigment

**Title: Ancestor Spirit Masquerade Costume** (egungun) Date: 20th century Primary Maker: Yoruba Artist

Medium: Imported fabric,

shells, metal

Date: n.d. Primary Maker: Yoruba Artist Medium: Wood, traces of paint