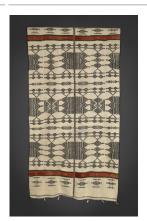

## **Basic Report**

Title: Dagger with leather sheath Date: 20th century Primary Maker: Tuareg Artist

Title: Strip weaving
Date: n.d.
Primary Maker: Fulani Artist
Medium: Wool

Date: n.d. Primary Maker: Akan Artist Medium: Wood