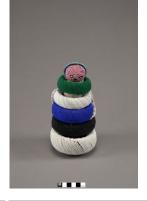

Medium: Wood

Title: Female face mask Date: 20th Century

**Primary Maker:** Idoma Artist **Medium:** Wood, pigment

Title: Blanket (khasa)

Date: 20th Century

**Primary Maker:** Fulani Artist **Medium:** Woven textile, wool, cotton, camel hair,

vegetable dyes

Title: Blanket or furnishing cloth (kaasa or Khasa)

Date: 20th Century

**Primary Maker:** Fulani Artist **Medium:** Woven textile; wool, cotton?; camel hair?;

vegetal dyes

Title: Wedding Cape