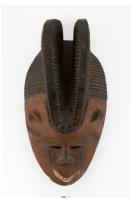

Title: Face Mask (n'tomo)

Date: 20th century Primary Maker: Bamana

Artist

Medium: Wood, yarn, thread, rope, encrustation

Title: Antelope Headpiece (wan-nyaka) Date: n.d.

Primary Maker: Mossi Artist

Medium: Wood, earth colors