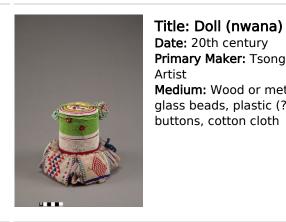

Date: 20th century Primary Maker: Ambo Artist, Mwila, Ndemba group Medium: Wood, red ochre, plant fibers, cotton cloth,

glass and plastic beads

Title: Doll

Date: 20th century Primary Maker: Tsonga Artist Medium: Wood or metal, glass beads, plastic (?) buttons, cotton cloth