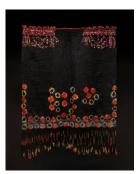

Medium: Wood

Title: Female face mask Date: 20th Century

**Primary Maker:** Idoma Artist **Medium:** Wood, pigment

Title: Blanket (khasa)

Date: 20th Century

**Primary Maker:** Fulani Artist **Medium:** Woven textile, wool, cotton, camel hair,

vegetable dyes

Title: Blanket or furnishing cloth (kaasa or Khasa)

Date: 20th Century

**Primary Maker:** Fulani Artist **Medium:** Woven textile; wool, cotton?; camel hair?;

vegetal dyes

Title: Wedding Cape