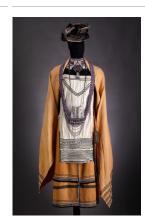

Artist

Medium: Wood

Title: Maiden Spirit Masquerade Costume (agbogho mmuo) Date: late 20th century Primary Maker: Igbo Artist Medium: Imported fabric, yarn

Title: Face Mask Date: n.d.

Primary Maker: Bassa Artist Medium: wood, fibre and