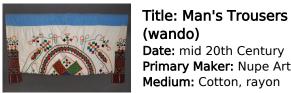

Title: Woman's Skirt Date: 20th Century Primary Maker: Kuba Artist Medium: Raffia fibers. natural dye

(wando) Date: mid 20th Century **Primary Maker:** Nupe Artist Medium: Cotton, rayon

Title: Hand Cross Date: Date unknown Primary Maker: Ethiopian