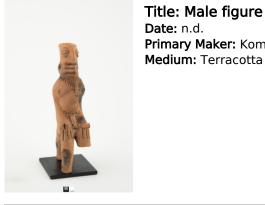

Date: n.d.

Primary Maker: Dakakari

Artist

Medium: Terracotta

Title: Commemorative Vessel (abusua kuruwa) Date: early 20th Century Primary Maker: Akan Artist Medium: Terra cotta

Date: n.d. **Primary Maker:** Koma Artist Medium: Terracotta