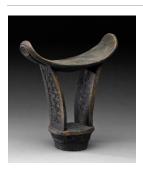

Title: Stool

Title: Mask (suaga due) Date: n.d.

Primary Maker: Mambila

Artist

**Medium:** Wood, earth colors, feathers, fiber

Title: Mask (Ulaga or Ojionu)
Date: n.d.

**Primary Maker:** Igbo Artist **Medium:** Wood, mirrors, cowrie shells, fabric, paint