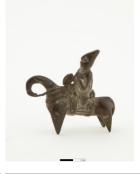

Medium: Wood

Artist

Title: Equestrian figure
Date: 19th- 20th century
Primary Maker: Kotoko
Artist

Medium: Copper alloy,

thread

Title: Equestrian figure
Date: 19th- 20th century
Primary Maker: Kotoko
Artist