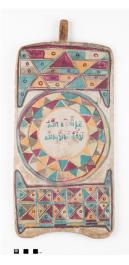

Artist

Medium: Wood

Title: Divination board Date: late 20th- early 21st

century

**Primary Maker:** Hausa Artist Medium: Wood, pigmented

ink

Title: Shrine figure

Date: c. 1950

Primary Maker: Lobi Artist Medium: iron, patina

Title: Doorlock Date: 20th century Primary Maker: Bamana

Artist

Medium: Wood

Date: late 20th- early 21st century Primary Maker: Hausa Artist Medium: Wood, pigmented

Title: Divination board

Title: Koranic writing board

Date: 20th century

Primary Maker: Hausa Artist Medium: Wood, pigmented

ink

Title: Shrine object

**Date:** c. 1950

Primary Maker: Lobi Artist