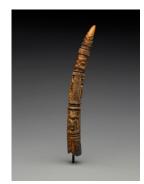

Medium: Wood, teeth

Title: Male Shrine

Title: Yoruba Ivory **Divination Tapper (Iken** ifa or iroke) Date: 20th Century

Primary Maker: Yoruba

Artist

Medium: Ivory

Title: Fragment of a **Divination Tapper** (iroke) Date: n.d. Primary Maker: Yoruba

Artist

Medium: Ivory

Title: Vessel for Shango (arugba)

Date: 20th century Primary Maker: Yoruba

Artist

Medium: Wood, pigment

Title: Bini Wood Face Mask (Ekpo) Date: n.d.

Primary Maker: Bini Artist Medium: Wood, inset glass