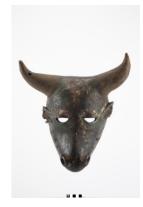

Artist

Medium: Brass, patina

Title: Bull Mask (dugn'

be)

**Date**: 1925-1950 Primary Maker: Bidjogo

Artist

Medium: Wood with

pigment