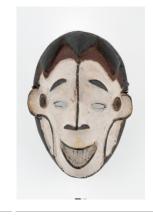

Title: Maiden Mask (agbogho mmuo) Date: 20th century Primary Maker: Igbo Artist Medium: Wood, paint, fabric

Title: Communal Altar (Ikenga)

Date: 20th century

Primary Maker: Igbo Artist

Medium: Wood and

pigment