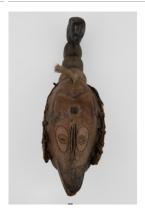

Title: Stool

Title: Mask (suaga due) Date: n.d.

Primary Maker: Mambila

Artist

**Medium:** Wood, earth colors, feathers, fiber

Title: Mask (Ulaga or Ojionu)
Date: n.d.

**Primary Maker:** Igbo Artist **Medium:** Wood, mirrors, cowrie shells, fabric, paint