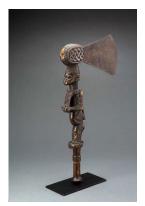

Title: Ancestral Head (uhumwelao or uhunmwun-elao)

Date: n.d.
Primary Maker: Edo Artist

Medium: Terra cotta with

patina

Title: Ritual Ax
Date: Late 19th Century to
early 20th Century
Primary Maker: Yoruba