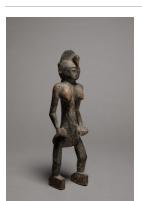

Figure (alusi) Date: Early 20th Century Primary Maker: Ubah of Isufoia

Medium: Wood, patina

Title: Male shrine figure (alusi) Date: n.d. Primary Maker: Ubah of Isufoia Medium: Wood, fabric, patina

Figure (alusi) Date: Early 20th Century Primary Maker: Ubah of Isufoia