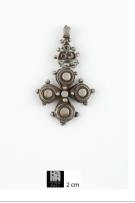

**Date:** 2010

**Medium:** Cotton damask, synthetic dye, glass beads

Title: Neck Cross

Date: n.d.

**Primary Maker:** Ethiopian

Artist

Medium: Silver

**Title: Neck Cross** 

Date: n.d.

Primary Maker: Ethiopian

Artist

Medium: Silver

Title: Neck Cross

Date: n.d.

Primary Maker: Ethiopian

Artist