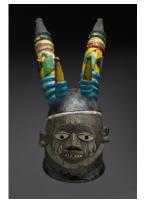

Artist

Medium: Ivory

Title: Vessel for Shango (arugba)

Date: 20th century Primary Maker: Yoruba

Artist

Medium: Wood, pigment

Title: Bini Wood Face Mask (Ekpo) Date: n.d.

Primary Maker: Bini Artist Medium: Wood, inset glass