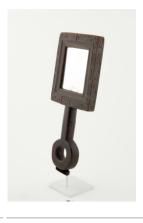

Medium: wood

Title: Heddle Pulley

Date: n.d.

**Primary Maker:** Baule Artist

Title: Heddle Pulley

Date: n.d.

Primary Maker: Unknown

Medium: wood