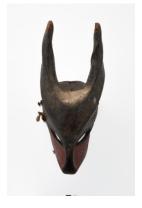

Title: Face Mask (n'tomo)

Date: 20th century Primary Maker: Bamana

Artist

Medium: Wood, yarn, thread, rope, encrustation

Title: Antelope Headpiece (wan-nyaka) Date: n.d.

Primary Maker: Mossi Artist

Medium: Wood, earth colors