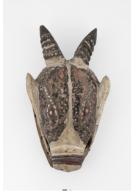

**Primary Maker:** Igbo Artist Medium: Wood, wool,

pigment

Title: Ogoni Wood Mask (Karikpo)

Date: n.d.

Primary Maker: Ogoni Artist Medium: wood, pigment

Title: Ogoni Wood Mask (Karikpo)

Date: n.d.

Primary Maker: Ogoni Artist Medium: wood, pigment

Date: Mid 20th Century Primary Maker: Ogoni Artist Medium: Wood, pigment

Title: Mask (Elu) Date: undated

Primary Maker: Ogoni Artist Medium: Wood, pigment

Title: Mask (gle)
Date: n.d.
Primary Maker: Dan Artist
Medium: Wood, fiber, hair,
vegetable colors