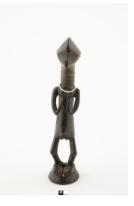

(nao) Date: 20th century Primary Maker: Nunuma Artist

Title: Female twin figure (ere ibeji) Date: n.d. Primary Maker: Yoruba Artist Medium: Wood, beads

Title: Female twin figure (ere ibeji) Date: n.d.

Primary Maker: Yoruba

Artist

Medium: Wood, beads

Title: Female twin figure (ere ibeji)

Date: n.d.

Primary Maker: Yoruba

Artist

Medium: Wood, camwood

patina