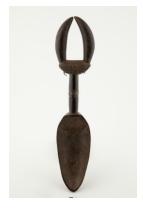

Medium: wood

Title: Heddle Pulley

Date: n.d.

**Primary Maker:** Baule Artist

Title: Heddle Pulley

Date: n.d.

Primary Maker: Unknown

Medium: wood