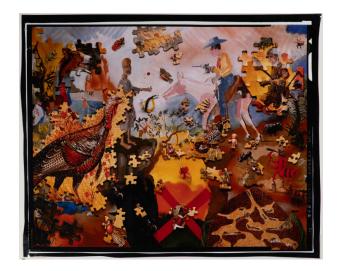

# Description

Two figures face each other, separated by a rift on the

ground. The figure on the right looks to be dressed like a cowboy and is mounted on a horse while pointing a gun at the other figure, who seems to wear only a gown and holds their arms out. The piece is overlaid with puzzle pieces that make images of other animals and people, along with other objects that depict animals and people.