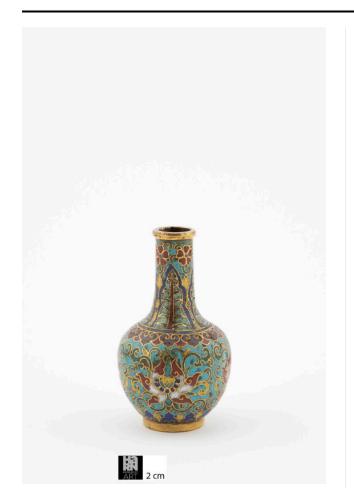

## Description

Gerard Hawthorne invoice description: A fine cloisonné enamel vase of globular bottle form with a cylindrical neck and low gilt foot rim, decorated with ruyi-head lappets at the foot and around the shoulder; the body decorated with formalized lotus flowers, leaves and stems; the neck decorated with flowers above tall leaf-form lappets; all enameled in red, yellow, white, lapis blue, light and dark green, and aubergine on a turquoise ground. Christie's appraisal description: The body decorated in lotus scroll below leaf blades encircling the neck, one tiny dent to