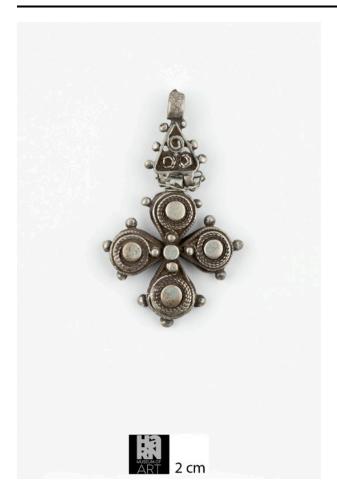

## Description

Silver pendant with all four arms taking a circular form; each arm has a large silver circle in relief with intricately incised lines around it; on the outer rims of each arm are small circles; the center of the cross also has a circle in relief surrounded by four smaller circles; the pendant has a wired hinge that is attached to a triangular shaped finial that encloses 3 incised circles with 6 small circles on the outer rim; has ring for suspension